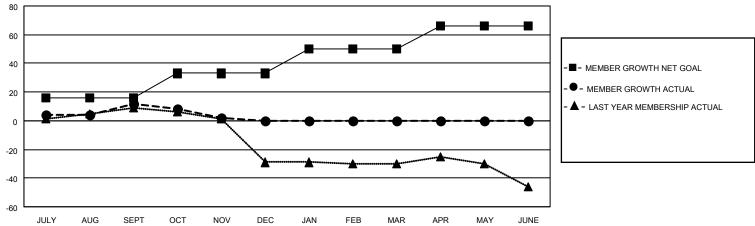

## MONTHLY MEMBERSHIP PROGRESS REPORT

|                       | M             | ONTHLY      | MEMBERSH      | IIP PROGRE            | SS REPOR                | <b>RT</b>                                                                                                  |                                                   |  |
|-----------------------|---------------|-------------|---------------|-----------------------|-------------------------|------------------------------------------------------------------------------------------------------------|---------------------------------------------------|--|
| LOCATION PENNSYLVANIA |               |             |               | District 14 E         |                         |                                                                                                            | Results as of: 11/30/2020                         |  |
|                       | Club          | os          |               |                       | Mer                     | mbers                                                                                                      |                                                   |  |
|                       | RESULTS FOR   | R 2020-2021 |               | RESULTS FOR 2020-2021 |                         |                                                                                                            |                                                   |  |
| QUARTER               | NEW CLUB GOAL | NEW CLUBS   | DROPPED CLUBS | QUARTER MEM           | IBER GROWTH NET<br>GOAL | MEMBER GROWTH<br>ACTUAL                                                                                    | DROPPED<br>MEMBERS ACTUA<br>(including transfers) |  |
| JULY/AUG/SEPT         | 0             | 0           | 0             | JULY/AUG/SEPT         | 16                      | 24                                                                                                         | 11                                                |  |
| OCT/NOV/DEC           | 1             | 0           | 0             | OCT/NOV/DEC           | 17                      | 9                                                                                                          | 18                                                |  |
| JAN/FEB/MAR           | 0             | 0           | 0             | JAN/FEB/MAR           | 17                      | 0                                                                                                          | 0                                                 |  |
| APR/MAY/JUNE          | 0             | 0           | 0             | APR/MAY/JUNE          | 16                      | 0                                                                                                          | 0                                                 |  |
| 0.6                   |               |             |               |                       |                         | -■- CURRENT YEAR GOALS FOR NEW CLUBS  - ●- CURRENT YEAR ACTUAL NEW CLUBS  - ▲ - LAST YEAR ACTUAL NEW CLUBS |                                                   |  |
| 0.4                   |               |             |               |                       |                         |                                                                                                            |                                                   |  |
| 0.2                   |               |             |               |                       |                         |                                                                                                            |                                                   |  |
|                       | JG SEPT OCT   | NOV [       | DEC JAN FEB   | MAR APR               | MAY JUNE                |                                                                                                            |                                                   |  |
|                       | GOALS         | S AND ACTU  | JAL MEMBERS C | UMULATIVE             |                         |                                                                                                            |                                                   |  |
| 80                    |               |             |               |                       |                         |                                                                                                            |                                                   |  |
| 60                    |               |             |               |                       |                         |                                                                                                            |                                                   |  |